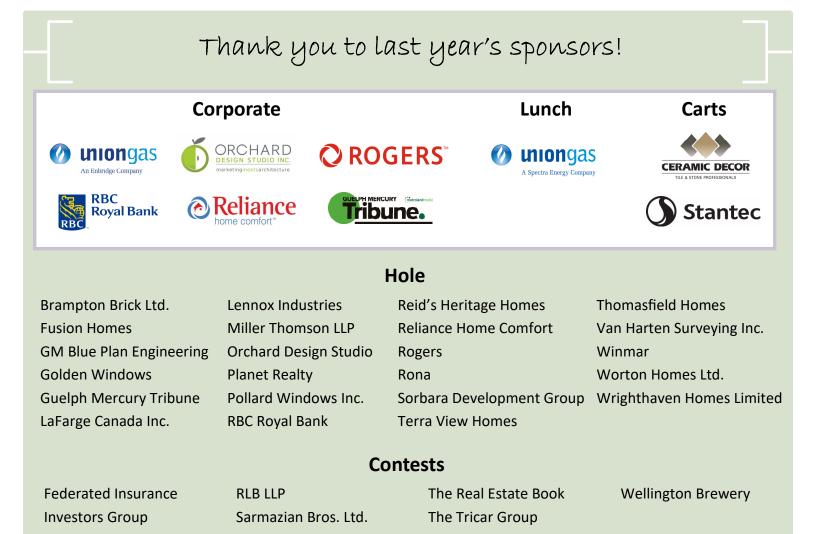

# Thursday, September 13th, 2018

## Springfield Golf Course, 2054 Gordon Street, Guelph



Registration is Now Open! Deadline is August 1, 2018 Contact: guelph.homebuilders@gmail.com | 519-836-8560

**Corporate Sponsors** 

















## **Sponsorship Levels**

#### Lunch Sponsorship - \$1,000

- Logo recognition on signage around lunch area
- Logo on event flyer
- Option to provide promo item in swag bags

#### Water Hazard & Chip Shot Sponsorship - \$650

- Logo recognition on water bottles and snacks
- Logo on event flyer
- Option to provide promo item in swag bags

## All sponsorships include logo recognition on the sponsor board and a call out from the MC

#### Hole In One - \$500

(Insurance the responsibility of sponsor)

- Logo recognition at designated hole
- Option to provide promo item in swag bags
- Opportunity to provide giveaways

#### Hole Sponsorship - \$300

Logo recognition at designated hole

#### **Closest to the Pin/Longest Drive/Other - \$100**

(Sponsor must supply prize)

Logo recognition at de